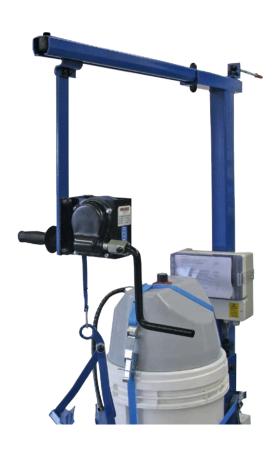

## DRUM LIFTER

## **FUNCTION DESCRIPTION**

Drum lifting device for the lifting of the chlorine drums onto the GRANUDOS by a manual lifting appliance. The drum lifter is fixed to the vertical support of the GRANUDOS. The system can easily be retro-fitted at existing machines and enables the operator to handle the chlorine drums effortless.

## SCOPE OF DELIVERY

- Installation support for the fixation to the GRANUDOS
- Guide rail
- Trolley
- Manual lifting appliance with drum gear
- Fixation material